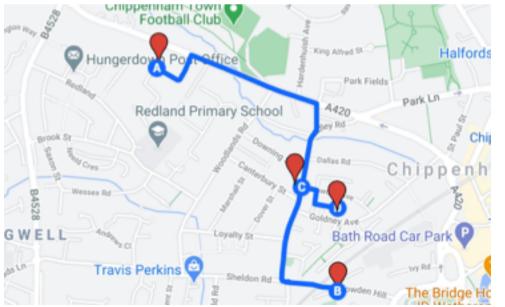

## Cepen North 5<sup>th</sup>-6<sup>th</sup> Dec Starting address 6 Hollybush Close

Redland and Lowden 12<sup>th</sup>-13<sup>th</sup> Dec Starting address 14 Park Avenue

Each trail is approximately a half an hour walk