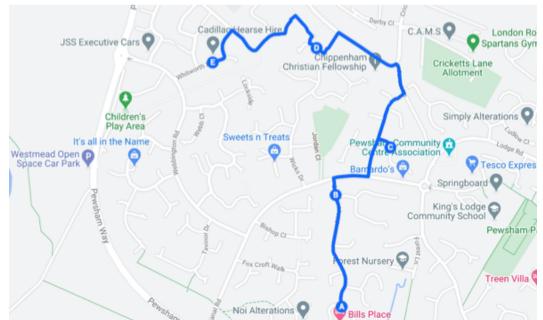

## Cepen North 5<sup>th</sup>-6<sup>th</sup> Dec Starting address 6 Hollybush Close



Redland and Lowden 12<sup>th</sup>-13<sup>th</sup> Dec Starting address 14 Park Avenue



Each trail is approximately a half an hour walk

The same trail will take place at each location, and the prize draw will take place once all the trails have finished.

For more details see our Facebook page

Your details will remain entirely confidential. We will not share them with anyone else and they will only be used if we need to contact you about the prize draw. You can request that your details be amended or deleted at any time by contacting admin@emmanuelecc.org

## Pewsham 19<sup>th</sup> -20<sup>th</sup> Dec Starting address 40 Brewer Mead