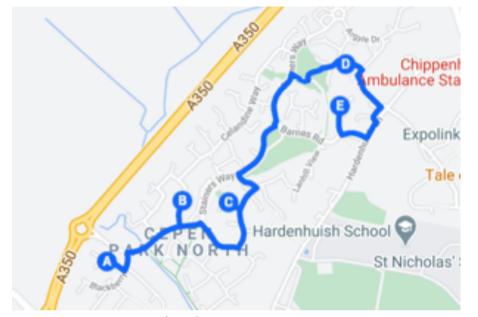

## Cepen North 5<sup>th</sup>-6<sup>th</sup> Dec Starting address 6 Hollybush Close

Redland and Lowden 12<sup>th</sup>-13<sup>th</sup> Dec Starting address 14 Park Avenue

Each trail is approximately a half an hour walk